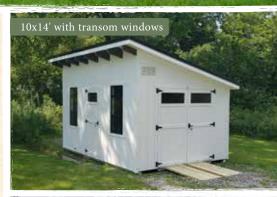

# Alpine Cabana

10x14' Alpine Cabana options shown: transom windows, ramp painted white with light grey trim, dark grey doors