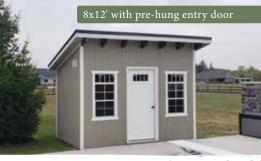

on 8' wide buildings

#### Roof

3 pitch roof 2x6" rafters Enclosed soffits Frieze board Metal roof 16" front overhang with rough sawn rafters

## BUILDING SIZES .....

| WIDTH | WIDTH DEPTH |     |     |     |     | STD. HEIGHT |
|-------|-------------|-----|-----|-----|-----|-------------|
|       | 12'         | 14' | 16' | 20' | 24' |             |
| 8'    | •           |     |     |     |     | 10' 4"      |
| 10'   | •           | •   | •   | •   |     | 10' 1"      |
| 12'   |             |     | •   | •   | •   | 10' 7"      |

#### Construction

Strongback Nailer Primed Smartside Siding 2x4" wall framing 2x4" single top-plate 6" Fascia trim Air vents

### Doors

52" double doors; USA made lockset 30" single door; USA made lockset

#### Windows

2 - 24"x47" windows with trim