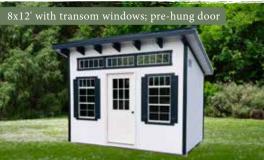

### Doors

52" double doors; USA made lockset 30" single door; USA made lockset

#### Windows

2 - 24"x47" windows with trim