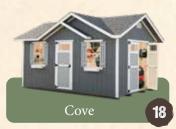

## Structures

Our signature series — the Alpine Structures are bigger buildings, with flexible options. Building sizes start at 8x8' all the way to 16x32' and include special features like a 12" overhang on gable ends and air vents.