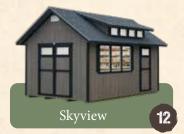

## Structures

Our signature series — the Alpine Structures are bigger buildings, with flexible options. Building sizes start at 8x8' all the way to 16x32' and include special features like a 12" overhang on gable ends and air vents.



6'6" Sidewalls on 10' and 12' 7' Sidewalls on 8' wide buildings

2-24x47" Aluminum windows

52" Double doors

30" Single door

3 Pitch roof

2x4" Single top-plate

Sizes: 8x12' - 12x24'



6'6" Sidewalls

1-24x36" Aluminum window

Bar shutters

52" Double doors

4/12 Pitch roof

2x4" Single top-plate

Sizes: 8x8' - 16x32'



6'6" Sidewalls

2-24x36" Aluminum windows

Bar shutters

52" Double doors

30" Single door

8/12 Pitch roof

2x4" Single top-plate

Storage loft A\*

Sizes: 8x12' - 16x32'



7' Sidewalls

2-24x36" Aluminum windows

52" Double doors

30" Single door

6/12 Pitch roof

2x4" Single top-plate

Storage loft A\*

Sizes: 8x8' - 16x28'



6/12 Pitch roof

2x4" Single top-plate Sizes: 8x12' - 16x32'

6'6" Sidewalls 1-24x36" Aluminum window Bar shutters 52" Double doors 30" Single door

6'6" Sidewalls 1-24x36" Aluminum window Bar shutters 52" Double doors 30" Single door 12/12 Pitch roof 2x4" Single top-plate

Storage loft B\*\*

Sizes: 10x14' - 16x32'

A-Frame 4



6'6" Sidewalls

2-24x36" Aluminum windows

Bar shutters

52" Double doors

30" Single door

6/12 Pitch roof

2x4" Double top-plate

S