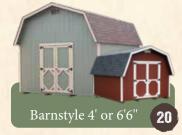

30" Single door

12/12 Pitch roof

2x4" Single top-plate

Storage loft A\*

Sizes: 10x14' - 16x32'

4' Sidewalls or 6'6" 52" Double doors 2x8" Double top-plate Storage loft B\*\* Sizes: 8x8' - 14x24'

6'6" Sidewalls 52" Double doors 2x8" Double top-plate Storage loft B\*\* Sizes: 10x12' - 16x32'