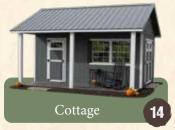

## Structures

Our signature series — the Alpine Structures are bigger buildings, with flexible options. Building sizes start at 8x8' all the way to 16x32' and include special features like a 12" overhang on gable ends and air vents.