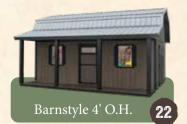

## Structures

Our signature series — the Alpine Structures are bigger buildings, with flexible options. Building sizes start at 8x8' all the way to 16x32' and include special features like a 12" overhang on gable ends and air vents.