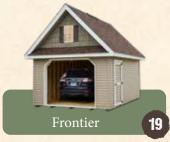

## Structures

Our signature series — the Alpine Structures are bigger buildings, with flexible options. Building sizes start at 8x8' all the way to 16x32' and include special features like a 12" overhang on gable ends and air vents.