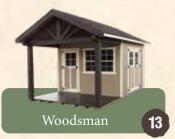

## Structures

Our signature series — the Alpine Structures are bigger buildings, with flexible options. Building sizes start at 8x8' all the way to 16x32' and include special features like a 12" overhang on gable ends and air vents.



6'6" Sidewalls on 10' and 12' 7' Sidewalls on 8' wide buildings

2-24x47" Aluminum windows

52" Double doors

30" Single door

3 Pitch roof

2x4" Single top-plate

Sizes: 8x12' - 12x24'



6'6" Sidewalls

1-24x36" Aluminum window

Bar shutters

52" Double doors

4/12 Pitch roof

2x4" Single top-plate

Sizes: 8x8' - 16x32'



6'6" Sidewalls

2-24x36" Aluminum windows

Bar shutters

52" Double doors

30" Single door

8/12 Pitch roof

2x4" Single top-plate

Storage loft A\*

Sizes: 8x12' - 16x32'



7' Sidewalls

2-24x36" Aluminum windows

52" Double doors

30" Single door

6/12 Pitch roof

2x4" Single top-plate

Storage loft A\*

Sizes: 8x8' - 16x28'



6/12 Pitch roof

2x4" Single top-plate Sizes: 8x12' - 16x32'

6'6" Sidewalls 1-24x36" Aluminum window Bar shutters 52" Double doors 30" Single door

6'6" Sidewalls 1-24x36" Aluminum window Bar shutters 52" Double doors 30" Single door 12/12 Pitch roof 2x4" Single top-plate

Storage loft B\*\*

Sizes: 10x14' - 16x32'

A-Frame 4



6'6" Sidewalls

2-24x36" Aluminum windows

Bar shutters

52" Double doors

30" Single door

6/12 Pitch roof

2x4" Double top-plate

Storage loft A\*

Sizes: 8x12' - 16x32'



6'6" Sidewalls

1-18x27", 1-24x36" alum. windows

Bar Shutters

52" Double doors

30" Single door

12/12 Pitch roof

2x4" Single top-