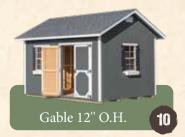

## Structures

Our signature series — the Alpine Structures are bigger buildings, with flexible options. Building sizes start at 8x8' all the way to 16x32' and include special features like a 12" overhang on gable ends and air vents.



6'6" Sidewalls on 10' and 12' 7' Sidewalls on 8' wide buildings

2-24x47" Aluminum windows

52" Double doors

30" Single door

3 Pitch roof

2x4" Single top-plate

Sizes: 8x12' - 12x24'



6'6" Sidewalls

1-24x36" Aluminum window

Bar shutters

52" Double doors

4/12 Pitch roof

2x4" Single top-plate

Sizes: 8x8' - 16x32'



6'6" Sidewalls

2-24x36" Aluminum windows

Bar shutters

52" Double doors

30" Single door

8/12 Pitch roof

2x4" Single top-plate

Storage loft A\*

Sizes: 8x12' - 16x32'



7' Sidewalls

2-24x36" Aluminum windows

52" Double doors

30" Single door

6/12 Pitch roof

2x4" Single top-plate

Storage loft A\*

Sizes: 8x8' - 16x28'



6/12 Pitch roof

2x4" Single top-plate Sizes: 8x12' - 16x32'

6'6" Sidewalls 1-24x36" Aluminum window Bar shutters 52" Double doors 30" Single door

6'6" Sidewalls 1-24x36" Aluminum window Bar shutters 52" Double doors 30" Single door 12/12 Pitch roof 2x4" Single top-plate

Storage loft B\*\*

Sizes: 10x14' - 16x32'

A-Frame