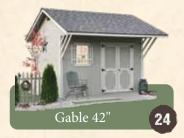

ouble doors 30" Single door 12/12 Pitch roof 2x4" Single top-plate

Storage loft B\*\*

Sizes: 10x14' - 16x32'

A-Frame 4



6'6" Sidewalls

2-24x36" Aluminum windows

Bar shutters

52" Double doors

30" Single door

6/12 Pitch roof

2x4" Double top-plate

Storage loft A\*

Sizes: 8x12' - 16x32'



6'6" Sidewalls

1-18x27", 1-24x36" alum. windows

Bar Shutters

52" Double doors

30" Single door

12/12 Pitch roof

2x4" Single top-plate

Storage loft A\*

Sizes: 10x14' - 16x32'



4' Sidewalls or 6'6" 52" Double doors 2x8" Double top-plate Storage loft B\*\* Sizes: 8x8' - 14x24'



6'6" Sidewalls 52" Double doors 2x8" Double top-plate Storage loft B\*\* Sizes: 10x12' - 16x32'



6'6" Sidewalls 1-24x36" Aluminum window Bar shutters 52" Double doors 2x4" Single top-plate Sizes: 8x8' - 12x24'



6'6" Sidewalls

1-24x36" Aluminum window

**Bar Shutters** 

52" Double doors

2x4" Single top-plate

Sizes: 8x8' - 12x24'

see page 8 for flooring options!

 $A^* = 4'$  loft in buildings up to 10' long, 2-4' lofts in buildings over 10' long.  $B^{**} = 2'$  loft in 8' wide buildings, 4' loft in 10' wides, 2-4' lofts in 12', 14', and 16' wides.