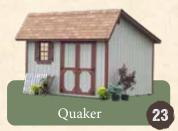

num window Bar shutters 52" Double doors 30" Single door

6'6" Sidewalls 1-24x36" Aluminum window Bar shutters 52" Double doors 30" Single door 12/12 Pitch roof 2x4" Single top-plate

Storage loft B\*\*

Sizes: 10x14' - 16x32'

A-Frame 4



6'6" Sidewalls

2-24x36" Aluminum windows

Bar shutters

52" Double doors

30" Single door

6/12 Pitch roof

2x4" Double top-plate

Storage loft A\*

Sizes: 8x12' - 16x32'



6'6" Sidewalls

1-18x27", 1-24x36" alum. windows

Bar Shutters

52" Double doors

30" Single door

12/12 Pitch roof

2x4" Single top-plate

Storage loft A\*

Sizes: 10x14' - 16x32'



4' Sidewalls or 6'6" 52" Double doors 2x8" Double top-plate Storage loft B\*\* Sizes: 8x8' - 14x24'



6'6" Sidewalls 52" Double doors 2x8" Double top-plate Storage loft B\*\* Sizes: 10x12' - 16x32'



6'6" Sidewalls 1-24x36" Aluminum window Bar shutters 52" Double doors 2x4" Single top-plate Sizes: 8x8' - 12x24'



6'6" Sidewalls

1-24x36" Aluminum window

**Bar Shutters** 

52" Double doors

2x4" Single top-plate

Sizes: 8x8' - 12x24'

see page 8 for flooring options!

 $A^* = 4'$  loft in buildings up to 10' long, 2-4' lofts in buildings over 10' long.  $B^{**} = 2'$  loft in 8' wide buildings, 4' loft in 10' wides, 2-4' lofts in 12', 14', and 16' wides.