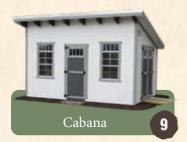

## Structures

Our signature series — the Alpine Structures are bigger buildings, with flexible options. Building sizes start at 8x8' all the way to 16x32' and include special features like a 12" overhang on gable ends and air vents.



6'6" Sidewalls on 10' and 12' 7' Sidewalls on 8' wide buildings

2-24x47" Aluminum windows

52" Double doors

30" Single door

3 Pitch roof

2x4" Single top-plate

Sizes: 8x12' - 12x24'



6'6" Sidewalls

1-24x36" Aluminum window

Bar shutters

52" Double doors

4/12 Pitch roof

2x4" Single top-plate

Sizes: 8x8' - 16x32'



6'6" Sidewalls

2-24x36" Aluminum windows

Bar shutters

52" Double doors

30" Single door

8/12 Pitch roof

2x4" Single top-plate

Storage loft A\*

Sizes: 8x12' - 16x32'



7' Sidewalls

2-24x36" Aluminum windows

52" Double doors

30" Single door

6/12 Pitch roof

2x4" Single top-plate

Storage loft A\*

Sizes: 8x8' - 16x28'



6/12 Pitch roof

2x4" Single top-plate Sizes: 8x12' - 16x32'

6'6" Sidewalls 1-24x36" Aluminum window Bar shutters 52" Double doors 30" Si