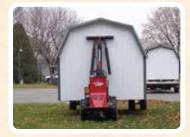

Prebuilt structures are assembled in our facility and delivered to your site by truck and trailer. Painting is included on buildings with smartside siding.

Doors Back

Doors Passenger

Mule delivery