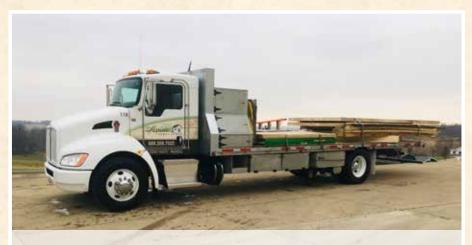

## Prebuilt Structures

- Available in smaller sheds (contact salesman for size limitations)
- Access needed to site
- Delivered fully assembled
- Includes Painting (with Smartside Siding)
- Mule Delivery available

Prebuilt structures are assembled in our facility and delivered to your site by truck and trailer. Painting is included on buildings with smartside siding.

Doors Back

Doors Passenger

Mule delivery