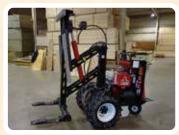

Prebuilt structures are assembled in our facility and delivered to your site by truck and trailer. Painting is included on buildings with smartside siding.

Doors Back

Doors Passenger

Mule delivery