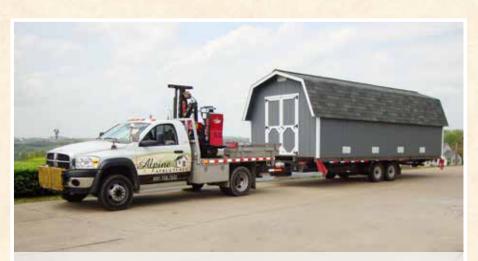

## Prebuilt Structures

- Available in smaller sheds (contact salesman for size limitations)
- Access needed to site
- Delivered fully assembled
- Includes Painting (with Smartside Siding)
- Mule Delivery available

Prebuilt structures are assembled in our facility and delivered to your site by truck and trailer. Painting is included on buildings with smartside siding.

Doors Back

Doors Passenger

Mule delivery