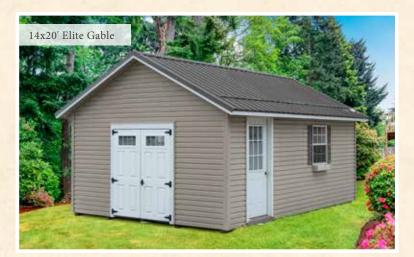

**LP SmartSide Lap Siding** not only offers exceptional durability and protection, but also a timeless charm.

## Standard features

50 year prorated, limited warranty Treated with a Zinc Borate application Resistant to fungal decay and termite damage Primed face









## VINYL SIDING











Standard features Double 4" dutchlap siding OSB subsiding & sheathing 4' Ridgevent

Options Flowerboxes Vinyl railing

Base color includes Siding, Corner Trim, and Soffit

*Trim color includes* Door Trim and Fascia



Vinyl sided buildings come standard with 60" wide Fiberglass slab doors with transom windows. 6 panel and 9 lite doors also available.