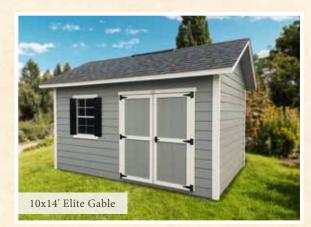

## VINYL SIDING

Standard features Double 4" dutchlap siding OSB subsiding & sheathing 4' Ridgevent

Options Flowerboxes Vinyl railing

Base color includes Siding, Corner Trim, and Soffit

*Trim color includes* Door Trim and Fascia