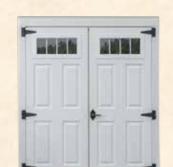

Vinyl sided buildings come standard with 60" wide Fiberglass slab doors with transom windows. 6 panel and 9 lite doors also available.