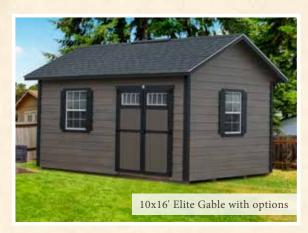

Vinyl sided buildings come standard with 60" wide Fiberglass slab doors with transom windows. 6 panel and 9 lite doors also available.