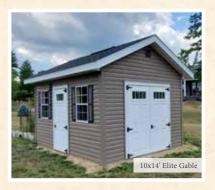

## VINYL SIDING

Standard features Double 4" dutchlap siding OSB subsiding & sheathing 4' Ridgevent

Options Flowerboxes Vinyl railing

Base color includes Siding, Corner Trim, and Soffit

*Trim color includes* Door Trim and Fascia