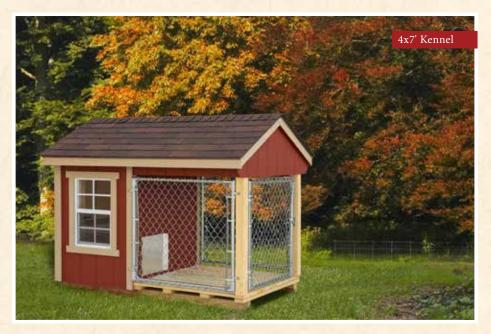

#### Construction

Primed Smartside Siding 2x4" wall framing Stainless Steel spring-loaded dog door Chain link gate

|                    | 4x7' Kennel | 5x8' Kennel | 6x10' Kennel |
|--------------------|-------------|-------------|--------------|
| DOOR SIZE          | 25 x 41"    | 25 x 53"    | 29 x 72"     |
| WINDOWS            | 2 - 18x27'' | 2 - 24×27'' | 2 - 24x36"   |
| KENNEL<br>SIZE     | 4 x 3'      | 5 × 4'      | 6 x 5'       |
| RUN SIZE           | 4 × 4'      | 5 × 4'      | 6 x 5'       |
| SIDEWALL<br>HEIGHT | 4' 0''      | 5' 0"       | 6' 6"        |
| OVERALL<br>HEIGHT  | 5' 10"      | 7' 0"       | 8' 9"        |