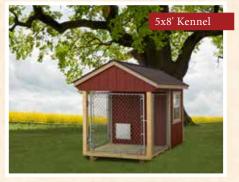

#### Construction

Primed Smartside Siding 2x4" wall framing Stainless Steel spring-loaded dog door Chain link gate

|                    | 4x7' Kennel | 5x8' Kennel | 6x10' Kennel |
|--------------------|-------------|-------------|--------------|
| DOOR SIZE          | 25 x 41"    | 25 x 53"    | 29 x 72"     |
| WINDOWS            | 2 - 18x27'' | 2 - 24×27'' | 2 - 24x36"   |
| KENNEL<br>SIZE     | 4 x 3'      | 5 × 4'      | 6 x 5'       |
| RUN SIZE           | 4 × 4'      | 5 × 4'      | 6 x 5'       |
| SIDEWALL<br>HEIGHT | 4' 0''      | 5' 0"       | 6' 6"        |
| OVERALL<br>HEIGHT  | 5' 10"      | 7' 0"       | 8' 9"        |