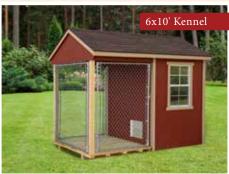

#### Construction

Primed Smartside Siding 2x4" wall framing Stainless Steel spring-loaded dog door Chain link gate

|                    | 4x7' Kennel | 5x8' Kennel | 6x10' Kennel |
|--------------------|-------------|-------------|--------------|
| DOOR SIZE          | 25 x 41"    | 25 x 53"    | 29 x 72"     |
| WINDOWS            | 2 - 18x27'' | 2 - 24×27'' | 2 - 24x36"   |
| KENNEL<br>SIZE     | 4 x 3'      | 5 × 4'      | 6 x 5'       |
| RUN SIZE           | 4 × 4'      | 5 × 4'      | 6 x 5'       |
| SIDEWALL<br>HEIGHT | 4' 0''      | 5' 0"       | 6' 6"        |
| OVERALL<br>HEIGHT  | 5' 10"      | 7' 0"       | 8' 9"        |