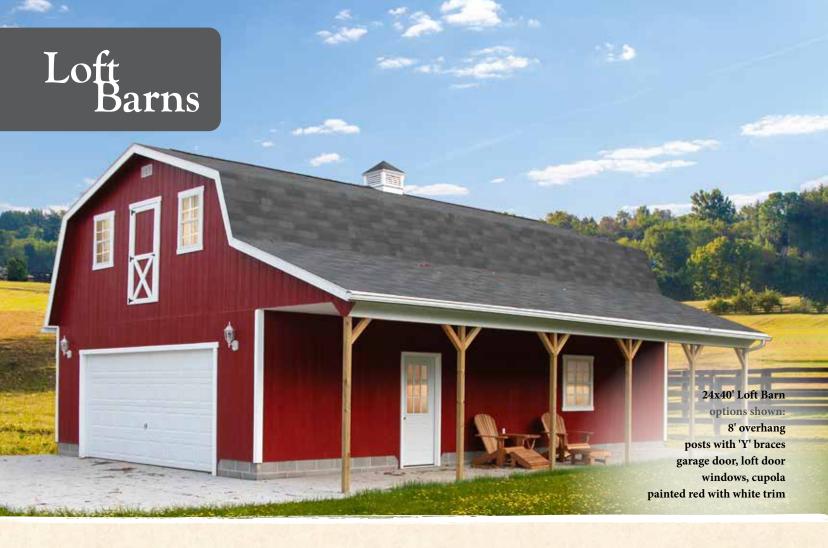

## STANDARD FEATURES

### Sidewall Height

8' sidewalls

#### Roof

Aluminum dripedge 30 year dimensional shingles 2x6" roof trusses 24" o.c. OSB roof sheathing

### Construction

Strongback Nailer Primed Smartside Siding 2x4" wall framing

### Construction Cont'd

Wall studs 16" o.c. Air vents Synthetic felt paper Steps and railings Truss anchor screws

#### Lofts

Full loft (see chart for headroom) Clearspan floor trusses for loft area

#### Doors

Entrance door with glass

# POPULAR OPTIONS

Vinyl insulated windows Ridgevent and vented soffit 8' Overhang with posts Porch and railing 8'-16' Wide Garage Doors 2x6" Walls