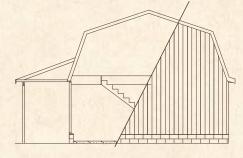

#### Lofts

Full loft (see chart for headroom) Clearspan floor trusses for loft area

## BUILDING SIZES ·

| WIDTH | DEPTH |     |     |     |     |     | BLDG. HEIGHT | LOFT HEIGHT |
|-------|-------|-----|-----|-----|-----|-----|--------------|-------------|
|       | 20'   | 24' | 28' | 32' | 36' | 40' |              |             |
| 20'   | •     | •   | •   | •   | •   | •   | 18'          | 7' 10"      |
| 24'   |       | •   | ٠   | •   | •   | •   | 18' 8"       | 8' 5"       |