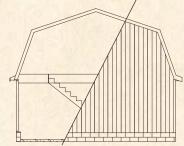

#### Lofts

Full loft (see chart for headroom) Clearspan floor trusses for loft area

## BUILDING SIZES ·

| WIDTH | DEPTH |     |     |     |     |     | BLDG. HEIGHT | LOFT HEIGHT |
|-------|-------|-----|-----|-----|-----|-----|--------------|-------------|
|       | 20'   | 24' | 28' | 32' | 36' | 40' |              |             |
| 20'   | •     | •   | •   | •   | •   | •   | 18'          | 7' 10"      |
| 24'   |       | •   | ٠   | •   | •   | •   | 18' 8"       | 8' 5"       |