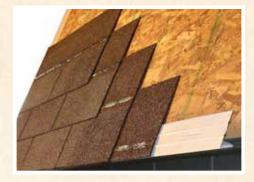

## discover Alpine difference

Aluminum Dripedge Added protection against rain, snow, and ice.

Smartside Soffit and Frieze Board

Standard on the Cabana, Cove, Frontier, Skyview, and Woodsman models; optional on other models.