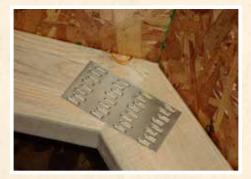

## discover Alpine difference



Aluminum Dripedge Added protection against rain, snow, and ice.



Smartside Soffit and Frieze Board

Standard on the Cabana, Cove, Frontier, Skyview, and Woodsman models; optional on other models.



Metal Truss Plates Provides superior strength versus wooden gussets.



## Double 2x8" top-plate

On Alpine Barnstyles, the rafter is located on outer edge of 2x8" top-plate. Increases wall strength and provides more loft storage.



**LP Smartside Trim** Standard on all buildings except barnsiding. Decay resistant, primed trim that is ready to face the outdoors.



## **Strongback Nailer**

Computerized component saws cut each wall stud with a specialized notch. This allows us to install our 2x3" Strongback Nailer, resulting in straighter and stronger walls with more nailing surface for the siding panels.



## warranty

We've been here since 1981 and we're committed to continue giving you complete satisfaction.