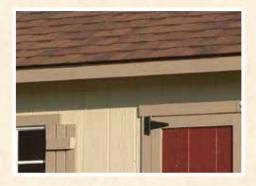

## discover Alpine difference

Aluminum Dripedge Added protection against rain, snow, and ice.

Smartside Soffit and Frieze Board

Standard on the Cabana, Cove, Frontier, Skyview, and Woodsman models; optional on other models.