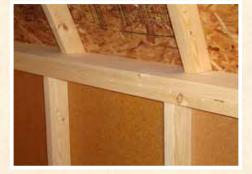

## Double 2x8" top-plate

On Alpine Barnstyles, the rafter is located on outer edge of 2x8" top-plate. Increases wall strength and provides more loft storage.

**LP Smartside Trim** Standard on all buildings except barnsiding. Decay resistant, primed trim that is ready to face the outdoors.

## **Strongback Nailer**

Computerized component saws cut each wall stud with a specialized notch. This allows us to install our 2x3" Strongback Nailer, resulting in straighter and stronger walls with more nailing surface for the siding panels.