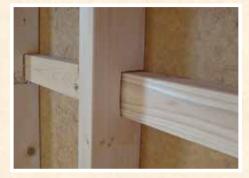

## **Strongback Nailer**

Computerized component saws cut each wall stud with a specialized notch. This allows us to install our 2x3" Strongback Nailer, resulting in straighter and stronger walls with more nailing surface for the siding panels.