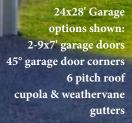

# **POPULAR OPTIONS**

Vinyl insulated windows Ridgevent and vented soffit 8-16' wide garage doors Vinyl siding Steeper roof pitch 2x6" walls