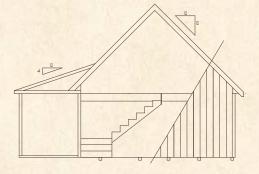

## Lofts

. . . . . . . . . . . .

Full loft with steps, landing, and railing Loft below top plate 2x10" loft joists 16" o.c. 16' wide buildings 14" floor trusses 24" o.c. 20' wide buildings 16" floor trusses 24" o.c. 24' wide buildings

. . . . . . . . . . .