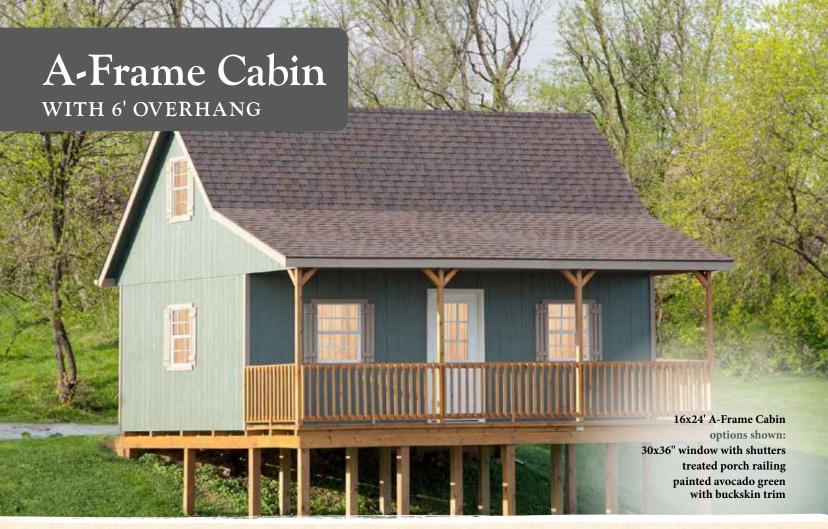

## Sidewall Height

8' sidewalls

#### Roof

12 pitch roofAluminum dripedge30 year dimensional shingles6' overhang

## Construction

Strongback Nailer Primed Smartside Siding 2x4" wall framing 2x4" double top-plate Air vents Wall studs 16" o.c. 6" fascia trim Synthetic felt paper Truss anchor screws

#### Doors

Entrance door with glass

## Decks

6' deck and 'Y' posts are standard on 16' wide cabins

6' deck and posts are optional on 20' and 24' wide cabins