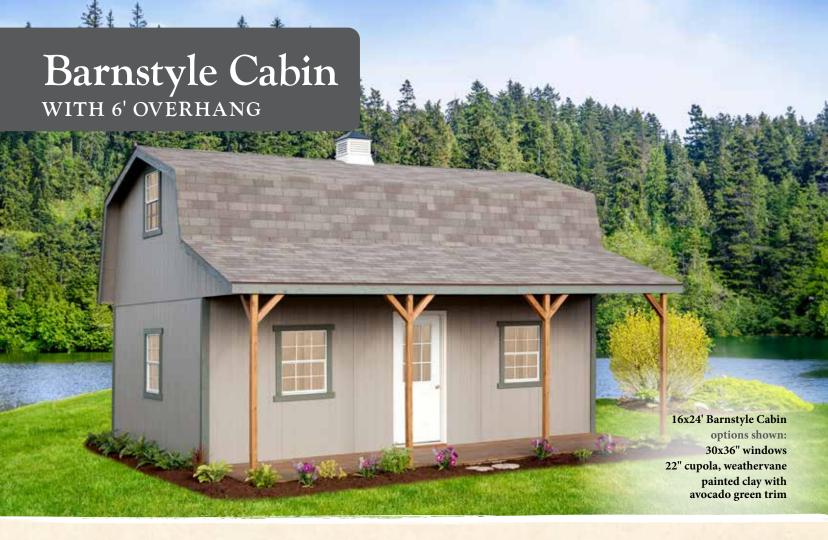

#### Roof

6' overhang 2x6" rafters Aluminum dripedge 30 year dimensional shingles

#### Doors

Entrance door with glass