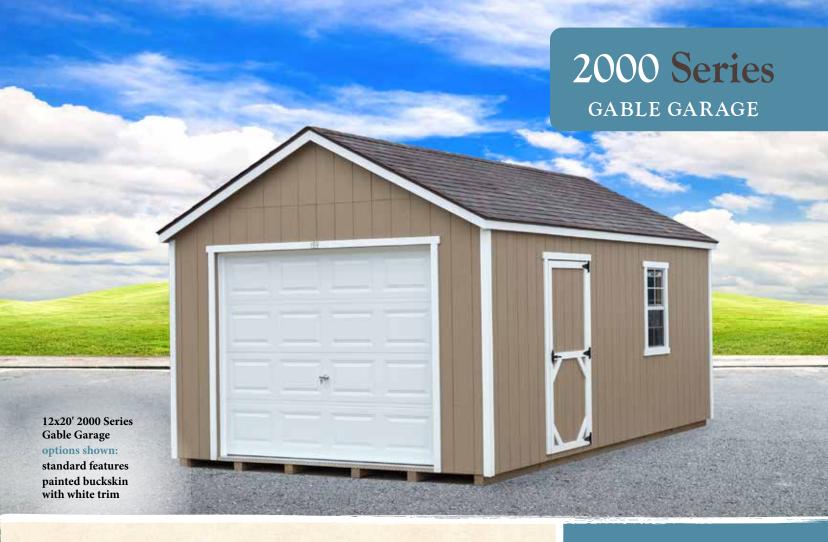

# STANDARD FEATURES ····

## Sidewall Height

7' sidewalls

#### Roof

6 pitch roof 6" roof overhang front and back Aluminum dripedge 30 year dimensional shingles

## Construction

Strongback Nailer Primed Smartside Siding 2x4" wall framing

#### Doors

36" single door; USA made lockset 8'x6'6" non-insulated garage door Metal garage door threshold

#### Windows

1-24x36" aluminum window