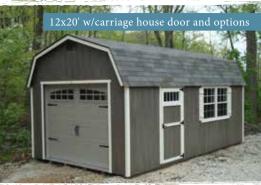

# 2000 Series barnstyle garage

### Doors

36" single door; USA made lockset 8'x6'6" non-insulated garage door Metal garage door threshold