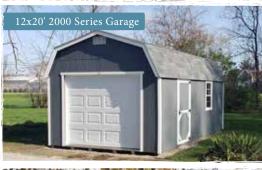

# 2000 Series barnstyle garage

# STANDARD FEATURES

Floor Models see page 8 Available in Deluxe or Supreme 2x4" treated floor joists 12" o.c. 3/4" ProStruct floor

### Sidewall Height 6'6'' sidewalls

### Roof

6" roof overhang front and back Aluminum dripedge 30 year dimensional shingles

# Construction

Strongback Nailer Primed Smartside Siding 2x4" wall framing

# BUILDING SIZES .....



## Construction Cont'd 2x4" single top-plate Air vents

Lofts

4' loft in back of building

### Doors

36" single door; USA made lockset 8'x6'6" non-insulated garage door Metal garage door threshold

## Windows

1-24x36" aluminum window