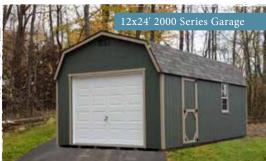

# 2000 Series barnstyle garage

# STANDARD FEATURES

Floor Models see page 8 Available in Deluxe or Supreme 2x4" treated floor joists 12" o.c. 3/4" ProStruct floor

### Sidewall Height 6'6'' sidewalls

### Roof

6" roof overhang front and back Aluminum dripedge 30 year dimensional shingles

# Construction

Strongback Nailer Primed Smartside Siding 2x4" wall framing

# BUILDING SIZES .....



## Construction Cont'd 2x4" single top-plate Air vents

Lofts

4' loft in back of building

### Doors

36" single door; USA made lockset 8'x6'6" non-insulated garage door Metal garage door threshold

## Windows

1-24x36" aluminum window