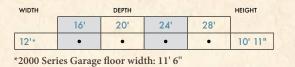

# 2000 Series barnstyle garage

# STANDARD FEATURES

Floor Models see page 8 Available in Deluxe or Supreme 2x4" treated floor joists 12" o.c. 3/4" ProStruct floor

### Sidewall Height 6'6'' sidewalls

### Roof

6" roof overhang front and back Aluminum dripedge 30 year dimensional shingles

# Construction

Strongback Nailer Primed Smartside Siding 2x4" wall framing

# BUILDING SIZES .....



## Construction Cont'd 2x4" single top-plate Air vents

Lofts

4' loft in back of building

### Doors

36" single door; USA made lockset 8'x6'6" non-insulated garage door Metal garage door threshold

## Windows

1-24x36" aluminum window