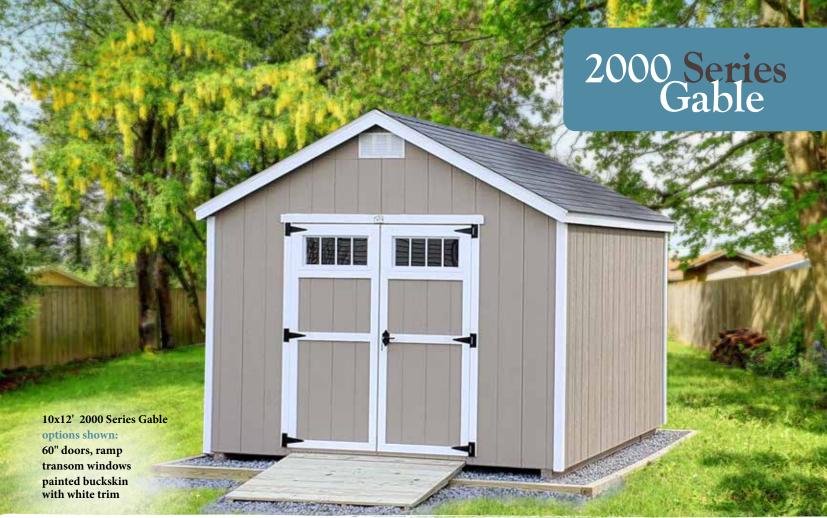

## STANDARD FEATURES

Floor Models see page 8 3/4" C.D.X. plywood floor Available in Standard, Deluxe, or Supreme

# Sidewall Height

6'6" sidewalls

#### Roof

6 pitch roof Aluminum dripedge 30 year dimensional shingles 6" roof overhang front and back

#### Construction

Strongback Nailer Primed Smartside Siding 2x4" wall framing 2x4" single top-plate 4" fascia trim Wall framing 24" o.c. Air vents

### Doors

52" double doors; USA made lockset