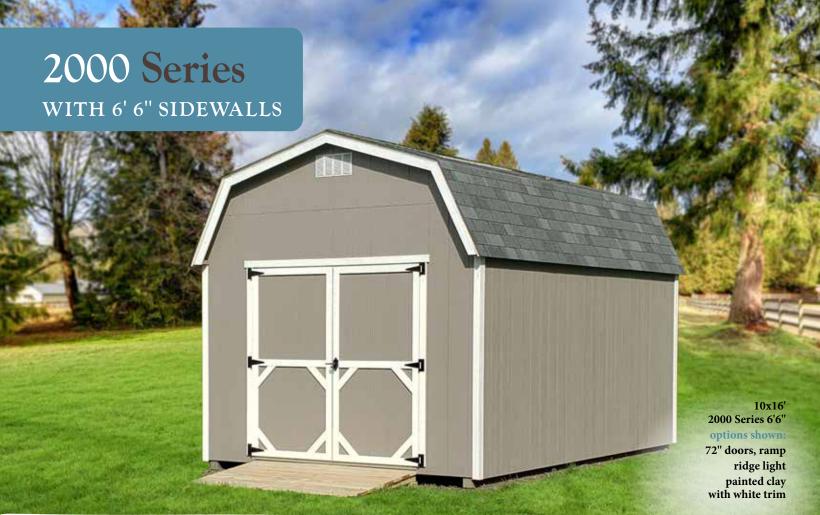

# Sidewall Height

6'6" sidewalls

#### Roof

Aluminum dripedge 30 year dimensional shingles 6" roof overhang front and back

### Construction

Strongback Nailer Primed Smartside Siding

#### Construction Cont'd

2x4" wall framing 2x4" single top-plate 4" fascia trim Wall framing 24" o.c. Air vents

# Doors

52" double doors; USA made lockset