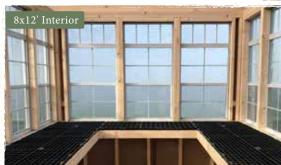

### Windows

24x47" windows, number varies by greenhouse size. See chart below.

## **GREENHOUSE SIZES** •

| WIDTH                         | DEPTH |     |     |     |      |     |     | HEIGHT |
|-------------------------------|-------|-----|-----|-----|------|-----|-----|--------|
|                               | 8'    | 10' | 12' | 14' | 16'  | 20' | 24' |        |
| 8' Wide                       | •     | •   | •   |     |      |     |     | 9' 9"  |
| WINDOWS<br>PER BUILDING       | 9     | 11  | 13  |     | - 55 |     |     |        |
| 10' Wide                      |       |     | •   | •   | •    |     |     | 10' 3" |
| WINDOWS<br>PER BUILDING       |       |     | 14  | 14  | 16   |     |     |        |
| 12' Wide                      |       |     |     |     | •    | •   | •   | 10' 9" |
| WINDOWS<br>PER BUILDING       |       |     |     |     | 17   | 21  | 25  |        |
| WINDOWS PER<br>LENGTH OF WALL | 3     | 4   | 5   | 5   | 6    | 8   | 10  |        |