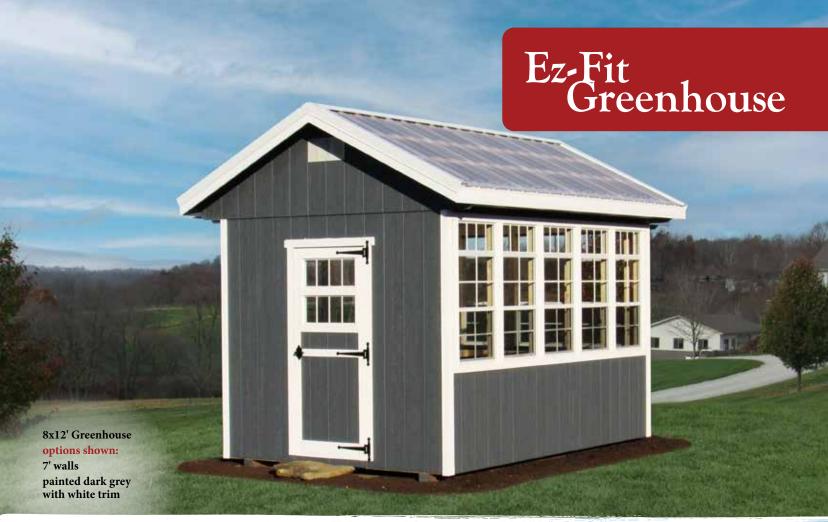

# STANDARD FEATURES

## Floor Models see page 8

Available in Deluxe or Supreme

# Sidewall Height

6'6' sidewalls 7' and 8' sidewalls available

#### Roof

6 pitch roof Sun Sky roofing

#### Construction

Strongback nailer Primed Smartside Siding

#### Construction Cont'd

2x4" double top plate air vents

#### Shelving

24" wide molded greenhouse shelving

#### Doors

30" single door with double transom windows

### Windows

24x47" windows, number varies by greenhouse size. See chart below.