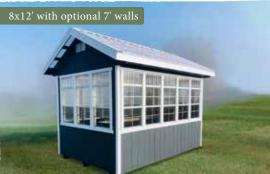

# Sidewall Height

6'6' sidewalls 7' and 8' sidewalls available

## **GREENHOUSE SIZES** •

| WIDTH                         | DEPTH |     |     |     |      |     |     | HEIGHT |
|-------------------------------|-------|-----|-----|-----|------|-----|-----|--------|
|                               | 8'    | 10' | 12' | 14' | 16'  | 20' | 24' |        |
| 8' Wide                       | •     | •   | •   |     |      |     |     | 9' 9"  |
| WINDOWS<br>PER BUILDING       | 9     | 11  | 13  |     | - 55 |     |     |        |
| 10' Wide                      |       |     | •   | •   | •    |     |     | 10' 3" |
| WINDOWS<br>PER BUILDING       |       |     | 14  | 14  | 16   |     |     |        |
| 12' Wide                      |       |     |     |     | •    | •   | •   | 10' 9" |
| WINDOWS<br>PER BUILDING       |       |     |     |     | 17   | 21  | 25  |        |
| WINDOWS PER<br>LENGTH OF WALL | 3     | 4   | 5   | 5   | 6    | 8   | 10  |        |