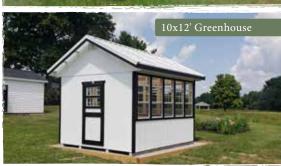

## **GREENHOUSE SIZES** •

| WIDTH                         | DEPTH |     |     |     |      |     |     | HEIGHT |
|-------------------------------|-------|-----|-----|-----|------|-----|-----|--------|
|                               | 8'    | 10' | 12' | 14' | 16'  | 20' | 24' |        |
| 8' Wide                       | •     | •   | •   |     |      |     |     | 9' 9"  |
| WINDOWS<br>PER BUILDING       | 9     | 11  | 13  |     | - 55 |     |     |        |
| 10' Wide                      |       |     | •   | •   | •    |     |     | 10' 3" |
| WINDOWS<br>PER BUILDING       |       |     | 14  | 14  | 16   |     |     |        |
| 12' Wide                      |       |     |     |     | •    | •   | •   | 10' 9" |
| WINDOWS<br>PER BUILDING       |       |     |     |     | 17   | 21  | 25  |        |
| WINDOWS PER<br>LENGTH OF WALL | 3     | 4   | 5   | 5   | 6    | 8   | 10  |        |