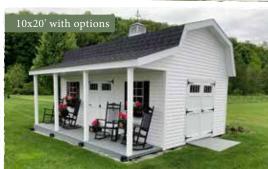

# Alpine Barnstyle

6'6" SIDEWALLS & 4' OVERHANG

### POPULAR OPTIONS

Treated deck 7' sidewalls Windows Posts with 'Y' braces Entrance door