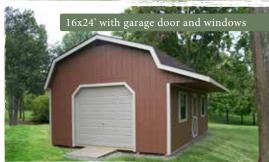

Cont'd

2x8" double top-plate 6" fascia trim Air vents

#### Lofts

see chart below

#### Doors

52" double doors; USA made lockset

### POPULAR OPTIONS

Treated deck 7' sidewalls Windows Posts with 'Y' braces Entrance door

## **BUILDING SIZES**

| WIDTH | DEPTH |     |     |     |     |     |     | STD. HEIGHT | LOFT(S) |
|-------|-------|-----|-----|-----|-----|-----|-----|-------------|---------|
|       | 12'   | 14' | 16' | 20' | 24' | 28' | 32' |             |         |
| 10'   | •     | •   | •   | •   |     |     |     | 11' 10"     | 4'      |
| 12'   | •     | •   | •   | •   | •   |     |     | 12' 2"      | two 4'  |
| 14'   |       |     | •   | •   | •   | •   | •   | 12' 5"      | two 4'  |
| 16'   |       |     |     | •   | •   | •   | •   | 12' 8"      | two 4'  |