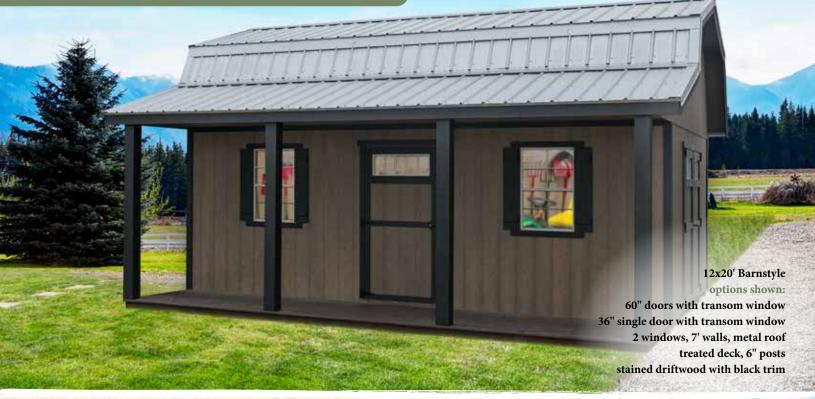

# Alpine Barnstyle

6'6" SIDEWALLS & 4' OVERHANG

# Sidewall Height

6'6" sidewalls 7' and 8' sidewalls optional

#### Roof

Aluminum dripedge 30 year dimensional shingles 4' self-supporting overhang 6' overhang optional 2x6" rafters

#### Construction

Strongback Nailer Primed Smartside Siding 2x4" wall framing

#### Construction Cont'd

2x8" double top-plate 6" fascia trim Air vents

#### Doors

52" double doors; USA made lockset

### POPULAR OPTIONS

Treated deck 7' sidewalls Windows Posts with 'Y' braces Entrance door