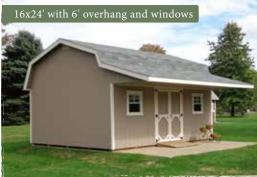

### POPULAR OPTIONS

Treated deck 7' sidewalls Windows Posts with 'Y' braces Entrance door