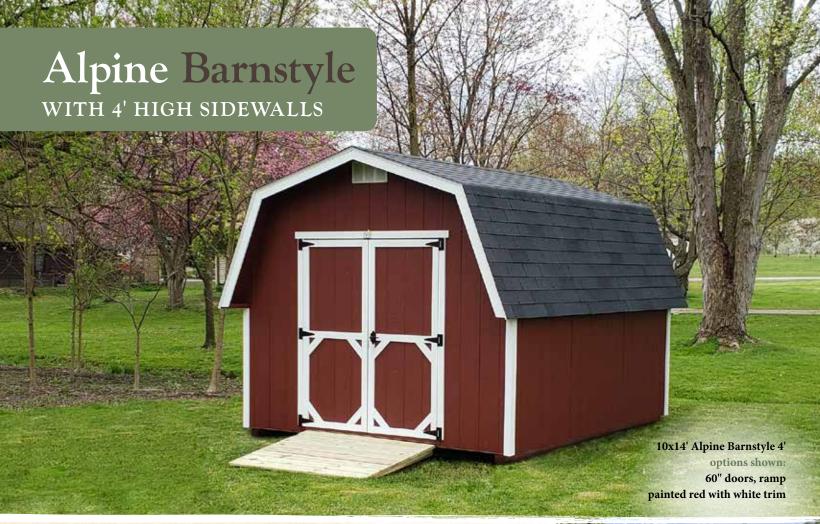

## STANDARD FEATURES .....

Floor Models see page 8 Available in Deluxe or Supreme

Sidewall Height 4' sidewalls

#### Roof

Aluminum dripedge 30 year dimensional shingles

### Construction

Primed Smartside Siding 2x4" wall framing 2x8" double top-plate Air vents

### Doors

52" double doors; USA made lockset

# POPULAR OPTIONS

Cupola Double door threshold Ramp