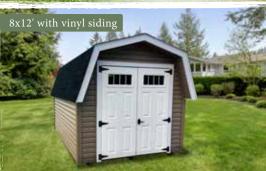

# BUILDING SIZES .....

| WIDTH | DEPTH |     |     |     |     |     |     | STD.<br>HEIGHT | LOFT(S) |
|-------|-------|-----|-----|-----|-----|-----|-----|----------------|---------|
|       | 8'    | 10' | 12' | 14' | 16' | 20' | 24' | HEIGHI         |         |
| 8'    | •     | •   | •   |     |     | n V |     | 8' 6"          | 2'      |
| 10'   |       | •   | •   | •   | •   | •   |     | 9' 5"          | 4'      |
| 12'   |       |     | •   | •   | •   | •   | •   | 9' 8"          | two 4'  |
| 14'   |       |     |     |     | •   | •   | •   | 10'            | two 4'  |