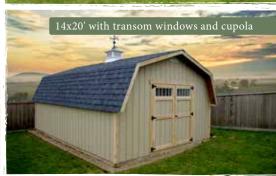

# POPULAR OPTIONS

Cupola Double door threshold Ramp

# BUILDING SIZES .....

| WIDTH | DEPTH |     |     |     |     |     |     | STD.<br>HEIGHT | LOFT(S) |
|-------|-------|-----|-----|-----|-----|-----|-----|----------------|---------|
|       | 8'    | 10' | 12' | 14' | 16' | 20' | 24' | HEIGHI         |         |
| 8'    | •     | •   | •   |     |     | n V |     | 8' 6"          | 2'      |
| 10'   |       | •   | •   | •   | •   | •   |     | 9' 5"          | 4'      |
| 12'   |       |     | •   | •   | •   | •   | •   | 9' 8"          | two 4'  |
| 14'   |       |     |     |     | •   | •   | •   | 10'            | two 4'  |