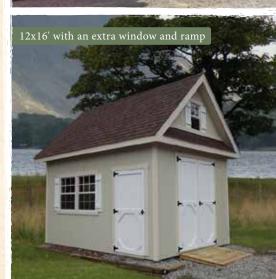

## STANDARD FEATURES ...

Floor Models see page 8
Available in Deluxe or Supreme

#### Doors

52" double doors; USA made lockset 30" single door; USA made lockset

## Windows

1-24x36" window with bar shutters 1-18x27" window with bar shutters in front gable