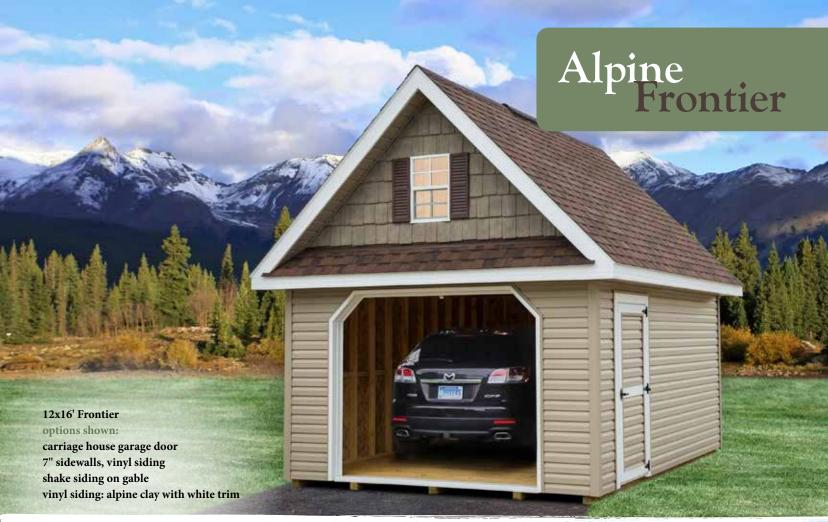

## STANDARD FEATURES ...

Floor Models see page 8
Available in Deluxe or Supreme

# Sidewall Height

6'6" sidewalls 7' and 8' sidewalls optional

#### Roof

12 pitch roof Roof apron on front gable Enclosed soffits Frieze board Aluminum dripedge 30 year dimensional shingles

### Construction

Strongback Nailer Primed Smartside Siding

## Construction Cont'd

2x4" wall framing 2x4" single top-plate 6" fascia trim Air vents

#### Lofts

4' loft in buildings up to 10' long 2-4' lofts in buildings over 10' long

#### Doors

52" double doors; USA made lockset 30" single door; USA made lockset

## Windows

1-24x36" window with bar shutters 1-18x27" window with bar shutters in front gable