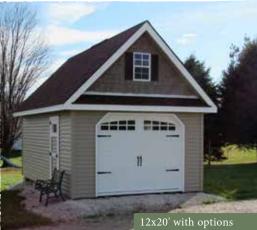

## STANDARD FEATURES ...

Floor Models see page 8
Available in Deluxe or Supreme

#### Doors

52" double doors; USA made lockset 30" single door; USA made lockset

## Windows

1-24x36" window with bar shutters 1-18x27" window with bar shutters in front gable