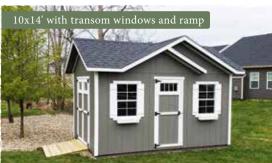

---|-----|-------|-----|-----|-----|-------------|
|       | 12' | 14' | 16' | 20'   | 24' | 28' | 32' |             |
| 8'    | •   |     |     |       |     | -   |     | 9' 9"       |
| 10'   |     | •   | ٠   | •     |     |     |     | 10' 3"      |
| 12'   |     |     | •   | •     | •   |     |     | 10' 9"      |
| 14'   |     | 100 |     | •     | •   | •   | •   | 11' 3"      |
| 16'   |     |     |     |       | •   | •   | •   | 10' 9"      |

# Construction Cont'd

2x4" wall framing 2x4" double top-plate 4" fascia trim Air vents

# Lofts

4' loft in buildings up to 10' long 2-4' lofts in buildings over 10' over

### Doors

52" double doors; USA made lockset 30" single door; USA made lockset

# Windows

2-24x36" windows with bar shutters



6'6" Sidewalls - 6 Pitch - Loft