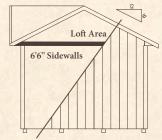

# Sidewall Height

6'6'' sidewalls 7' and 8'sidewalls optional

# Lofts

4' loft in buildings up to 10' long 2-4' lofts in buildings over 10' over

# Windows

2-24x36" windows with bar shutters

6'6" Sidewalls - 6 Pitch - Loft