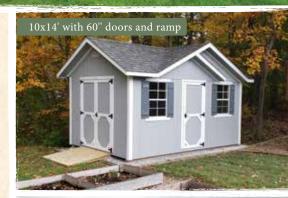

-|-----|-----|-------|-----|-----|-----|-------------|
|       | 12' | 14' | 16' | 20'   | 24' | 28' | 32' |             |
| 8'    | •   |     |     |       |     | -   |     | 9' 9"       |
| 10'   |     | •   | ٠   | •     |     |     |     | 10' 3"      |
| 12'   |     |     | •   | •     | •   |     |     | 10' 9"      |
| 14'   |     | 100 |     | •     | •   | •   | •   | 11' 3"      |
| 16'   |     |     |     |       | •   | •   | •   | 10' 9"      |

# Construction Cont'd

2x4" wall framing 2x4" double top-plate 4" fascia trim Air vents

# Lofts

4' loft in buildings up to 10' long 2-4' lofts in buildings over 10' over

### Doors

52" double doors; USA made lockset 30" single door; USA made lockset

# Windows

2-24x36" windows with bar shutters



6'6" Sidewalls - 6 Pitch - Loft