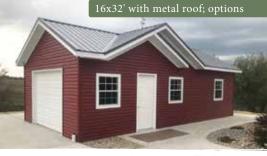

# BUILDING SIZES .....

| WIDTH |     |     |     | DEPTH |     |     |     | STD. HEIGHT |
|-------|-----|-----|-----|-------|-----|-----|-----|-------------|
|       | 12' | 14' | 16' | 20'   | 24' | 28' | 32' |             |
| 8'    | •   |     |     |       |     | -   |     | 9' 9"       |
| 10'   |     | •   | ٠   | •     |     |     |     | 10' 3"      |
| 12'   |     |     | •   | •     | •   |     |     | 10' 9"      |
| 14'   |     | 100 |     | •     | •   | •   | •   | 11' 3"      |
| 16'   |     |     |     |       | •   | •   | •   | 10' 9"      |