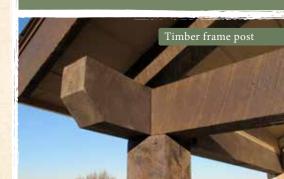

### Construction Cont'd

2x4" single top-plate
4" Fascia trim
Air vents
6' treated deck; timber frame posts
Timber frame gable end