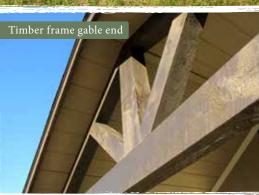

### Construction Cont'd

2x4" single top-plate
4" Fascia trim
Air vents
6' treated deck; timber frame posts
Timber frame gable end