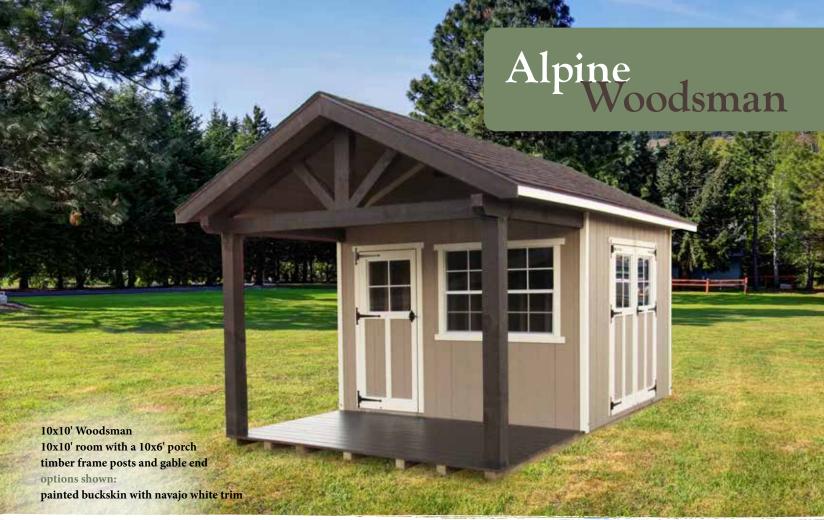

## STANDARD FEATURES ....

Floor Models see page 8
Available in Deluxe or Supreme

### Construction Cont'd

2x4" single top-plate
4" Fascia trim
Air vents
6' treated deck; timber frame posts
Timber frame gable end