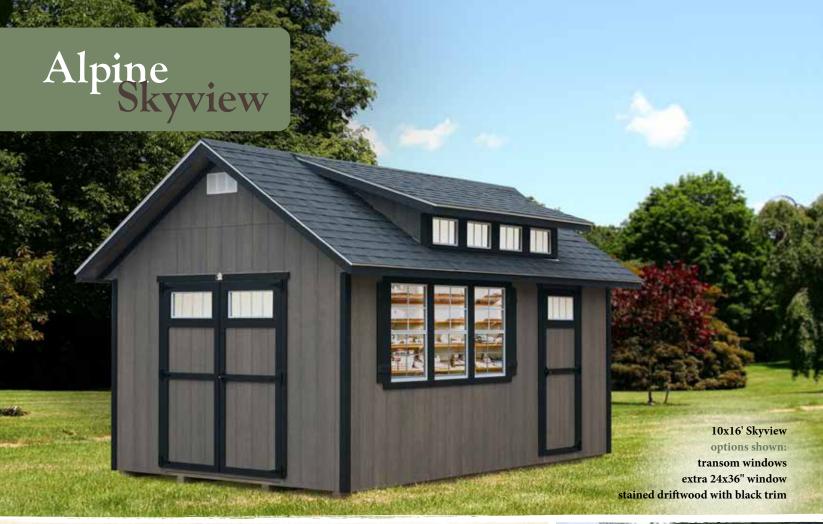

### Roof

8 pitch roof (9 pitch roof on 8x12' Skyview) 8' dormer with transom windows **Enclosed soffits** Frieze board Aluminum dripedge 30 year dimensional shingles

### Doors

52" double doors; USA made lockset 30" single door; USA made lockset

#### Windows

2 - 24x36" windows; 1 set bar shutters