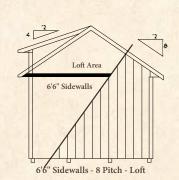

## Sidewall Height

6'6" sidewalls 7' and 8' sidewalls optional

### Lofts

2-4' lofts in buildings over 10' long