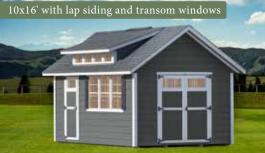

### Roof

8 pitch roof (9 pitch roof on 8x12' Skyview) 8' dormer with transom windows **Enclosed soffits** Frieze board Aluminum dripedge 30 year dimensional shingles

### Doors

52" double doors; USA made lockset 30" single door; USA made lockset

#### Windows

2 - 24x36" windows; 1 set bar shutters