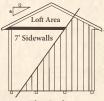

## **ELITE PACKAGE INCLUDES**

7' sidewalls | 6 pitch roof

### Lofts

4' loft in buildings up to 10' long 2-4' lofts in buildings over 10' long

Standard 6'6" Sidewalls - 4 Pitch - No Loft

Elite Package 7' Sidewalls - 6 Pitch - Loft