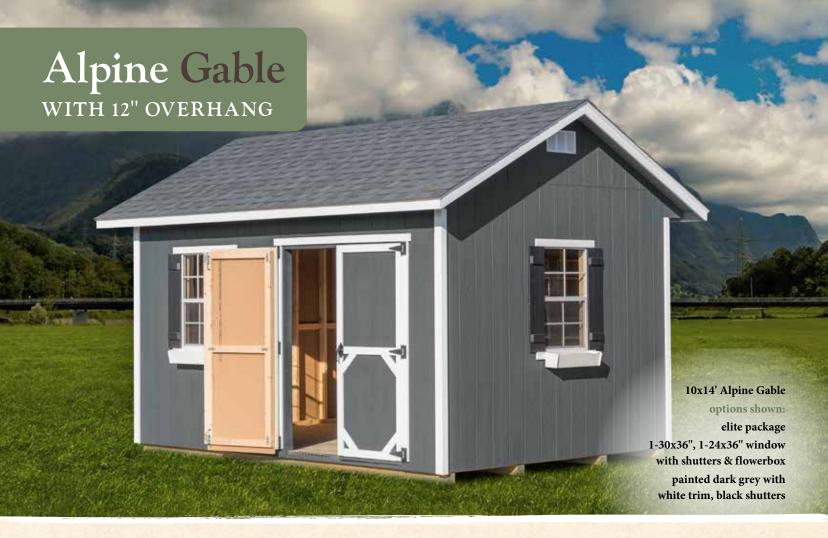

## STANDARD FEATURES

Floor Models see page 8 Available in Deluxe or Supreme

## Sidewall Height

6'6" sidewalls (7'1" inside headroom) 7' and 8' sidewalls optional

### Roof

4 pitch roof Aluminum dripedge 30 year dimensional shingles

### Construction

Strongback Nailer Primed Smartside Siding 2x4" wall framing 2x4" single top-plate 4" fascia trim Air vents

52" double doors; USA made lockset

### Windows

1 - 24x36" window; bar shutters

## **ELITE PACKAGE INCLUDES**

7' sidewalls | 6 pitch roof

### Lofts

4' loft in buildings up to 10' long 2-4' lofts in buildings over 10' long

Standard 6'6" Sidewalls - 4 Pitch - No Loft

Elite Package 7' Sidewalls - 6 Pitch - Loft