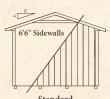

## Sidewall Height

6'6" sidewalls (7'1" inside headroom) 7' and 8' sidewalls optional

### Lofts

4' loft in buildings up to 10' long 2-4' lofts in buildings over 10' long

Standard 6'6" Sidewalls - 4 Pitch - No Loft

Elite Package 7' Sidewalls - 6 Pitch - Loft