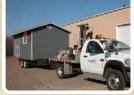

## Prebuilt Structures

- Available in smaller sheds (contact salesman for size limitations)
- Access needed to site
- Delivered fully assembled
- Includes Painting (with Smartside Siding)
- Mule Delivery available upon request

Prebuilt structures are assembled in our facility and delivered to your site by truck and trailer. Painting is included on buildings with smartside siding.

Doors Back

Doors Passenger

Mule delivery