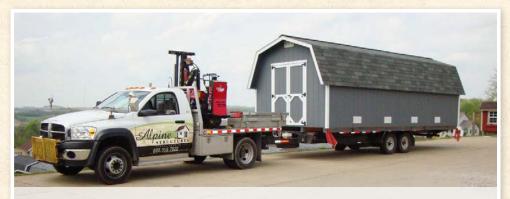

## Prebuilt Structures

- Available in smaller sheds (contact salesman for size limitations)
- Access needed to site
- Delivered fully assembled
- Includes Painting (with Smartside Siding)
- Mule Delivery available upon request

Prebuilt structures are assembled in our facility and delivered to your site by truck and trailer. Painting is included on buildings with smartside siding.

Doors Back

Doors Passenger

Mule delivery