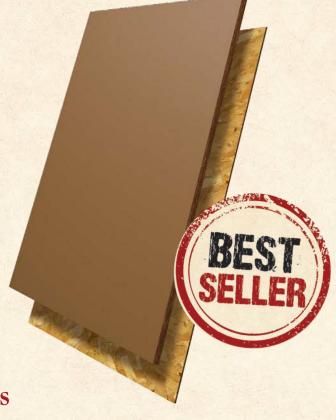

## An Attractive, Durable Finish For Sheds

A flooring designed and warranted specifically for sheds, LP° ProStruct° Flooring with SmartFinish° features a durable overlay for a beautiful, professional-grade appearance. With no knots or voids, it's a welcome change from building with traditional plywood flooring. Plus, unlike plywood shed floors, LP° ProStruct° Flooring with SmartFinish° is treated with the LP° SmartGuard° process for longer-lasting performance in a variety of climates/weather.

#### **Knot and Void Free**

Durable overlay for a professional-grade appearance with no knots or voids so your shed floor is as durable as it is attractive.

#### **Longer-Lasting Performance**

SmartFinish® flooring has excellent resistance to warping, splitting and cupping.