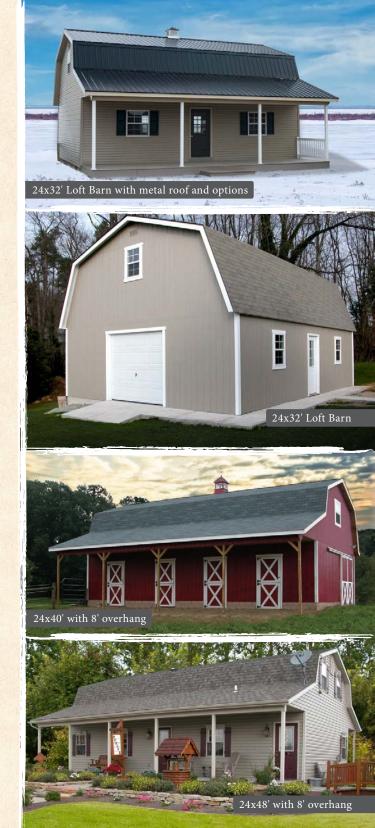

# Alpine Loft Barns

#### FLOOR MODELS

Permanent foundation required – see page 54.

#### SIDEWALL HEIGHT

8' sidewalls

#### CONSTRUCTION

Strongback Nailer Primed Smartside Siding 2x4" wall framing Wall studs 16" o.c. Air vents Synthetic felt paper Steps and railings Truss anchor screws

#### **DOORS**

Entrance door with glass

#### Vinyl insulated windows Ridgevent and vented soffit 8' Overhang with posts Porch and railing 8'-16' Wide Garage Doors 2x6" Walls