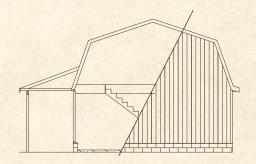

#### ROOF

Aluminum dripedge 2x6" roof trusses 24" o.c. OSB roof sheathing 30 year dimensional shingles

#### LOFTS

Full loft (see chart for headroom) Clearspan floor trusses for loft area