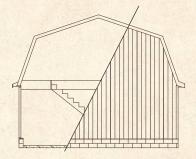

#### ROOF

Aluminum dripedge 2x6" roof trusses 24" o.c. OSB roof sheathing 30 year dimensional shingles

#### LOFTS

Full loft (see chart for headroom) Clearspan floor trusses for loft area