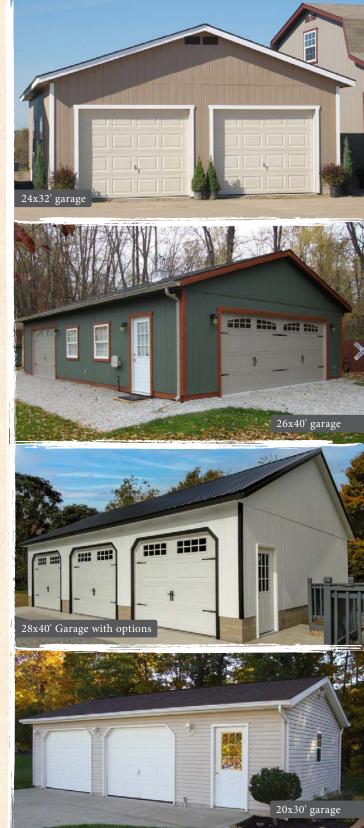

### DOORS

Entrance door with glass

|    | BUILDING SIZ | ES |
|----|--------------|----|
| TR | Mar          |    |

| WIDTH |     | HEIGHT |     |     |     |     |         |
|-------|-----|--------|-----|-----|-----|-----|---------|
|       | 20' | 24'    | 28' | 32' | 36' | 40' |         |
| 20'   | •   | •      | ٠   | •   | •   | •   | 12'     |
| 24'   |     | •      | •   |     | •   | •   | 12' 10" |