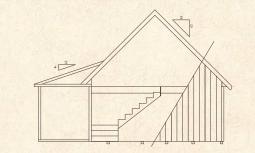

#### SIDEWALL HEIGHT 8' sidewalls

#### ROOF

12 pitch roof Aluminum dripedge 6' overhang 30 year dimensional shingles

#### LOFTS

Full loft w/steps, landing, and railing Loft below top plate 2x10" loft joists 16" o.c. 16' wide buildings 14" floor trusses 24" o.c. 20' wide buildings 16" floor trusses 24" o.c. 24' wide buildings

#### DECKS

6' deck and "Y" posts are standard on 16' wide cabins

6' deck and posts are optional on 20' and 24' wide cabins