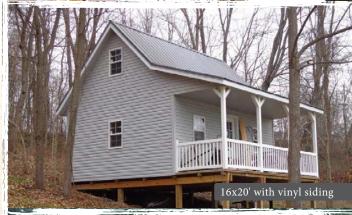

# Alpine A-Frame Cabin WITH 6' OVERHANG

#### DECKS

6' deck and "Y" posts are standard on 16' wide cabins

6' deck and posts are optional on 20' and 24' wide cabins