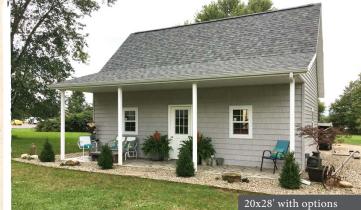

# Alpine A-Frame Cabin WITH 6' OVERHANG

#### DECKS

6' deck and "Y" posts are standard on 16' wide cabins

6' deck and posts are optional on 20' and 24' wide cabins