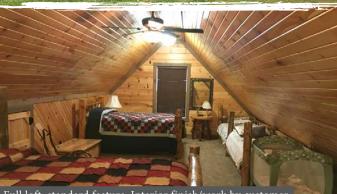

#### LOFTS

Full loft w/steps, landing, and railing Loft below top plate 2x10" loft joists 16" o.c. 16' wide buildings 14" floor trusses 24" o.c. 20' wide buildings 16" floor trusses 24" o.c. 24' wide buildings

Full loft, standard feature. Interior finish/work by customer