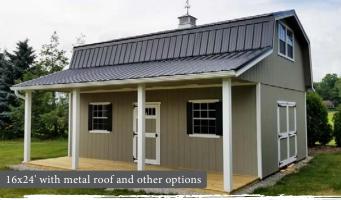

#### ROOF

6' overhang 2x6" rafters Aluminum dripedge 30 year dimensional shingles

## POPULAR OPTIONS

Vinyl insulated windows Ridgevent and vented soffit