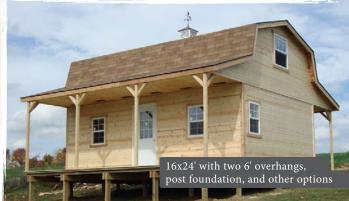

# Alpine Barnstyle Cabin WITH 6' OVERHANG

#### ROOF

6' overhang 2x6" rafters Aluminum dripedge 30 year dimensional shingles