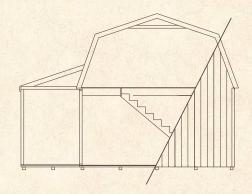

#### SIDEWALL HEIGHT

8' sidewalls (7'1" first floor headroom) 6' rafter (6'5" second floor headroom)

#### ROOF

6' overhang 2x6" rafters Aluminum dripedge 30 year dimensional shingles

#### LOFTS

Full loft with steps 2x10" loft joists 16" o.c. below top plate