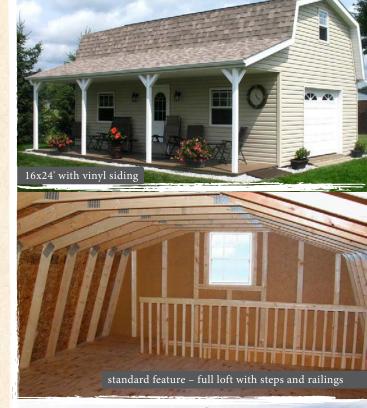

#### LOFTS

Full loft with steps 2x10" loft joists 16" o.c. below top plate

#### DOORS

Entrance door with glass

## POPULAR OPTIONS

Vinyl insulated windows Ridgevent and vented soffit