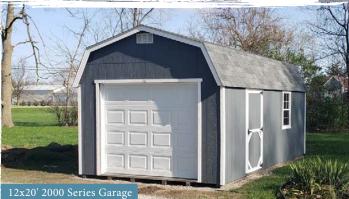

# 2000 Series Garage

Our 2000 Series sheds offer plenty of storage at an affordable price.

## TWO BUILDING STYLES

10' 11"

Gable Style Garage

•

12'\*

Original Barnstyle Garage

10' 9'

.