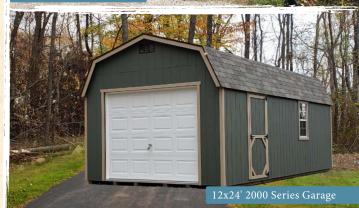

# 2000 Series Garage

Our 2000 Series sheds offer plenty of storage at an affordable price.

## TWO BUILDING STYLES

10' 11"

Gable Style Garage

•

12'\*

Original Barnstyle Garage

10' 9'

.