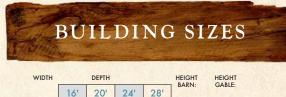

ies Garage

Our 2000 Series sheds offer plenty of storage at an affordable price.

### STANDARD FEATURES

FLOOR MODELS see page 7 Available in Deluxe or Supreme 2x4" treated floor joists 12" o.c. 3/4" ProStruct floor

SIDEWALL HEIGHT 6'6" sidewalls - on barnstyle

7' sidewalls – on gable style

#### ROOF

6 pitch roof – on gable style 6" roof overhang front and back Aluminum dripedge

#### CONSTRUCTION

Strongback Nailer Primed Smartside Siding 2x4" wall framing 2x4" single top-plate Air vents

#### LOFTS

4' loft in back of building

#### DOORS

36" single door with USA made lockset 8'x6'6" non-insulated garage door Metal garage door threshold

#### **WINDOWS**

1-24x36" aluminum window

## TWO BUILDING STYLES





10' 11"

Gable Style Garage

•

12'\*

Original Barnstyle Garage

10' 9'



.

\*2000 Series Garage floor width: 11' 6"

•

.