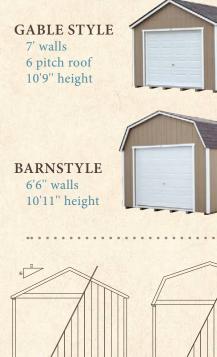

### STANDARD FEATURES

FLOOR MODELS see page 7 Available in Deluxe or Supreme 2x4" treated floor joists 12" o.c. 3/4" ProStruct floor

SIDEWALL HEIGHT 6'6" sidewalls - on barnstyle

7' sidewalls – on gable style

#### ROOF

6 pitch roof – on gable style 6" roof overhang front and back Aluminum dripedge

## TWO BUILDING STYLES

10' 11"

Gable Style Garage

•

12'\*

Original Barnstyle Garage

10' 9'

.