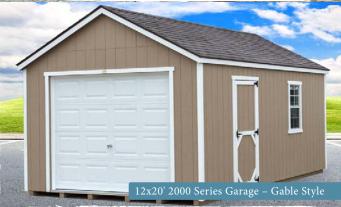

# 2000 Series Garage

Our 2000 Series sheds offer plenty of storage at an affordable price.

## TWO BUILDING STYLES

10' 11"

Gable Style Garage

•

12'\*

Original Barnstyle Garage

10' 9'

.